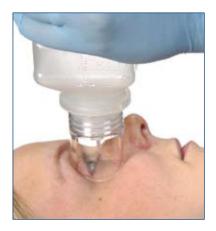

### **Eye Irrigation Shield**

EyeCap™ is a twist-on eye irrigation shield that allows fast and easy eye irrigation.

Use EyeCap<sup>™</sup> for immediate eye irrigation at triage, by EMS or for occupational splash injuries. The EyeCap<sup>™</sup> can serve as a bridge to other irrigation methods that take longer to set up and are difficult for most patients to tolerate.

#### **How it Works**

The wide contoured rim of the EyeCap™ seals easily over the orbit. The nozzle creates a gentle, low pressure spray that deflects off the sidewalls and trickles down to create a "pool" of irrigation fluid. Now patients can easily open eyelids as if they were swimming underwater. An overflow port drains run-off and allows continuous flow of high volumes of fluid.