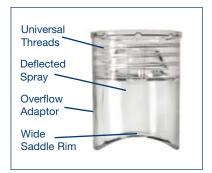

#### **How it Works**

The wide contoured rim of the EyeCap™ seals easily over the orbit. The nozzle creates a gentle, low pressure spray that deflects off the sidewalls and trickles down to create a "pool" of irrigation fluid. Now patients can easily open eyelids as if they were swimming underwater. An overflow port drains run-off and allows continuous flow of high volumes of fluid.