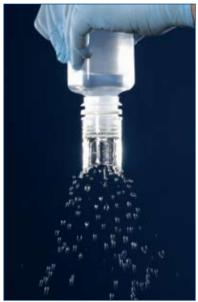

### **Eye Irrigation Shield**

EyeCap™ is a twist-on eye irrigation shield that allows fast and easy eye irrigation.

Use EyeCap<sup>™</sup> for immediate eye irrigation at triage, by EMS or for occupational splash injuries. The EyeCap<sup>™</sup> can serve as a bridge to other irrigation methods that take longer to set up and are difficult for most patients to tolerate.

#### **How it Works**

The wide contoured rim of the EyeCap™ seals easily over the orbit. The nozzle creates a gentle, low pressure spray that deflects off the sidewalls and trickles down to create a "pool" of irrigation fluid. Now patients can easily open eyelids as if they were swimming underwater. An overflow port drains run-off and allows continuous flow of high volumes of fluid.