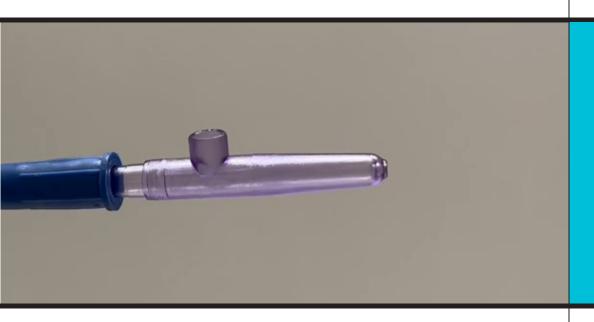

## **BLUNT TIPPED PEDIATRIC NASAL SUCTION**

The BabySuction is a pediatric suction device with a blunt nasal tip. The tip is designed to more easily create a seal with the outer surface of the nose when used with vacuum powered suctioning and to reduce trauma to the delicate internal surfaces of the nose. Upgrade to the TwinSuction for an even more versatile device. Consider using it with nasal irrigation fluid for an improved nasal lavage technique. Non-sterile. For single patient use only. For single use only & professional use only.

## **Nasal Suction**

- Pediatric Suction
- Blunt Nasal Tip Adapter
- Mechanical Vacuum Device

Reduce Trauma Risks
Simpler Set Up
Improved Preparation