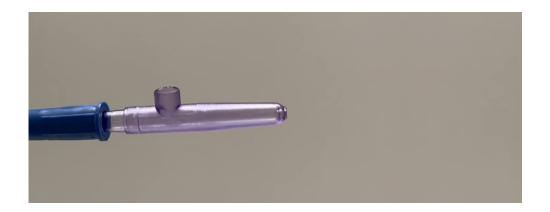

## **BLUNT TIPPED PEDIATRIC NASAL SUCTION**

The BabySuction is a pediatric suction device with a blunt nasal tip. The tip is designed to more easily create a seal with the outer surface of the nose when used with vacuum powered suctioning and to reduce trauma to the delicate internal surfaces of the nose. Upgrade to the TwinSuction for an even more versatile device. Consider using it with nasal irrigation fluid for an improved nasal lavage technique. Non-sterile. For single patient use only. For single use only & professional use only.

## **Nasal Suction**

- Pediatric Suction
- Blunt Nasal Tip Adapter
- Mechanical Vacuum Device

Reduce Trauma Risks
Simpler Set Up
Improved Preparation