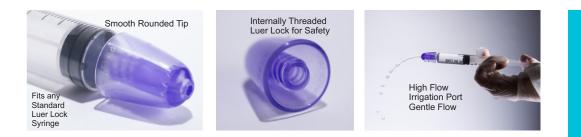

Please read all the instructions & contraindications on the splashcap.com website prior to using this device.

Our unique syringe delivery technique provides better control of pressure, volume & flow. These benefits expand the possibilities for safe use of nasal irrigation on dependent patients, i.e. those who cannot blow their own noses or perform self-care. This includes babies, kids *and* adult patients in hospitalized or long term care who need help the most.

# Syringe Irrigation:

- Regulate Pressure
- Control Volumes
- Adjust Fluid Flow
- Easy Application