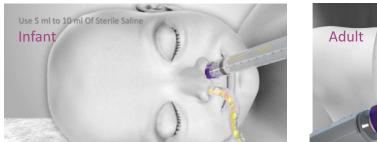

Please read all the instructions & contraindications on the splashcap.com website prior to using this device.

Our unique syringe delivery technique provides better control of pressure, volume & flow. These benefits expand the possibilities for safe use of nasal irrigation on dependent patients, i.e. those who cannot blow their own noses or perform self-care. This includes babies, kids *and* adult patients in hospitalized or long term care who need help the most.

For kids in hospitals, nasal irrigation can be less traumatic than deep suction or repeat bulb suctioning. Use the Schnozzle<sup>®</sup> as a adjunct to pediatric suctioning. Remove deep nasopharyngeal secretions that may contribute to the cough. Consider using prior to other respiratory treatments, PO & IV fluids, xrays, antibiotics, etc. Great for office & home use.

For adults, you can help provide immediate relief from acute cough, cold, URI and sinusitis symptoms. Add to this the many preventative benefits of nasal irrigation. Use treatments to educate your patients and help them overcome any first time anxiety. This will lead to better care, compliance & patient satisfaction. Help them to feel better and breathe better.