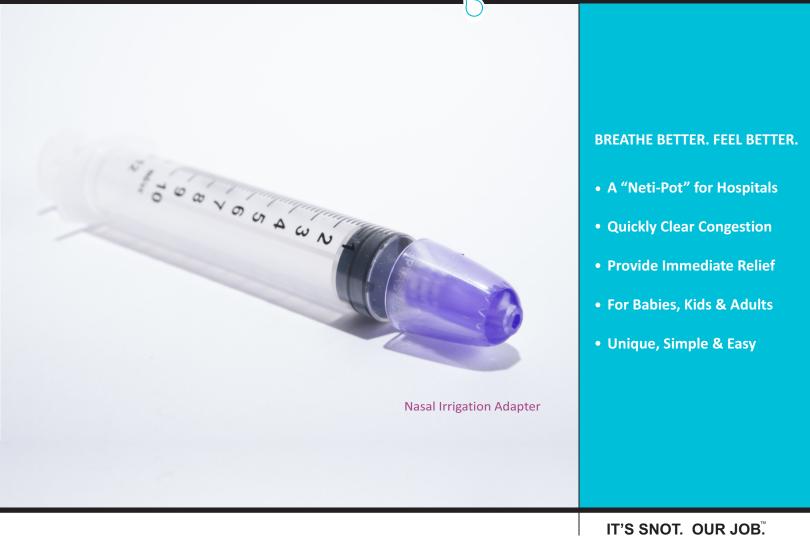

# SCHNOZZLE<sup>®</sup> Nasal Irrigation Adapter

Finally, bring the benefits of nasal irrigation to patients in E.R.s, Hospitals and Clinics!

The Schnozzle clears nasal passages to improve breathing. A quick lavage is flushed by a syringe around the nasal septum under positive pressure (in contrast to a slow neti-pot). Nasal irrigation can clear the deep nasopharyngeal secretions leading to irritation and cough. Use it for immediate relief from acute symptoms or for long term preventative care.

Please read all the instructions & contraindications on the splashcap.com website prior to using this device.

Our unique syringe delivery technique provides better control of pressure, volume & flow. These benefits expand the possibilities for safe use of nasal irrigation on dependent patients, i.e. those who cannot blow their own noses or perform self-care. This includes babies, kids *and* adult patients in hospitalized or long term care who need help the most.